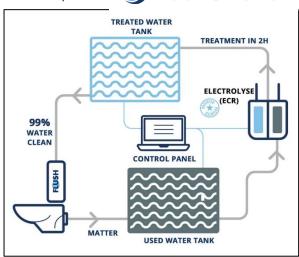

## **Rethinking the Toilet**

WeCo, founded in 2014, is a French company offering a system that offers autonomy with every flush. By creating an alternative to standard public

toilet systems, WeCo is fulfilling an important opportunity to reduce water, electricity, and financial consumption related to the management of sewage and human waste. Designed to be a closed-circuit technology complete with on-site primary treatment, this wastewater recycling system provides environmentally friendly and safe means of reducing reliance on water and electricity utilities. WeCo did not stop at just the treatment of human waste but has considered how the input of material can help the system serve yet a better purpose. When urine and faeces are input to the system, they go to a sedimentation tank to be separated prior to electrolysis. The urine provides water volume, and the surplus water can legally be used for irrigation or cleaning. The solid

) weco

sewage may be removed when necessary and find its fate in a compost pile, thus continuing the natural nutrient cycle. If paired with a solar panel system, this solution can offer complete independence from water and energy bills and be sustained completely on renewable energy.